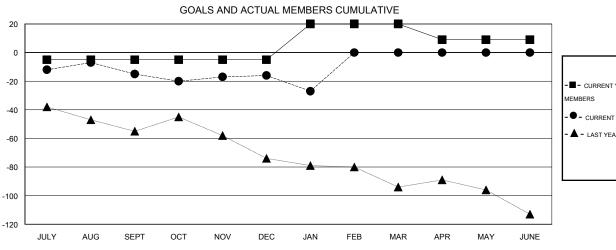

## LOCATION ILLINOIS

GMT CA 1

|                       |                  | Clubs     |                  |                  |                       |                    | Members                             |                    |                  |
|-----------------------|------------------|-----------|------------------|------------------|-----------------------|--------------------|-------------------------------------|--------------------|------------------|
| RESULTS FOR 2015-2016 |                  |           |                  |                  | RESULTS FOR 2015-2016 |                    |                                     |                    |                  |
| QUARTER               | NEW CLUB<br>GOAL | NEW CLUBS | DROPPED<br>CLUBS | NET<br>GAIN/LOSS | QUARTER               | NEW MEMBER<br>GOAL | CHARTER AND<br>NEW MEMBERS<br>ADDED | DROPPED<br>MEMBERS | NET<br>GAIN/LOSS |
| JULY/AUG/SEPT         | 0                | 0         | 0                | 0                | JULY/AUG/SEPT         | -5                 | 44                                  | 59                 | -15              |
| OCT/NOV/DEC           | 0                | 0         | 0                | 0                | OCT/NOV/DEC           | 0                  | 42                                  | 43                 | -1               |
| JAN/FEB/MAR           | 1                | 0         | 0                | 0                | JAN/FEB/MAR           | 25                 | 16                                  | 27                 | -11              |
| APR/MAY/JUNE          | 0                | 0         | 0                | 0                | APR/MAY/JUNE          | -11                | 0                                   | 0                  | 0                |